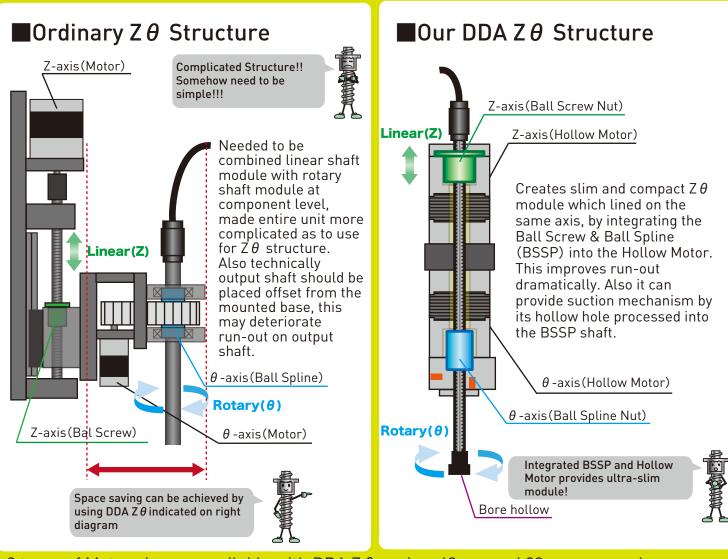

## What is DDA Z0(theta) Actuator?

Integrated unit (Actuator) of Ball Screw with Ball Spline (BSSP) and Hollow Motor, creates linear (Z) and Rotary  $(\theta)$  motion.

\*DDA ; abbreviation for Direct Drive Actuator.

2 types of Motor size are available with DDA Z  $\theta$  series, 42mm and 28mm squared. Travel length and the Load Capacity can be selected with Motor size.

JAPAN

CO.LTD.

www.kssballscrew.com

DDA Z 0 Catalogue