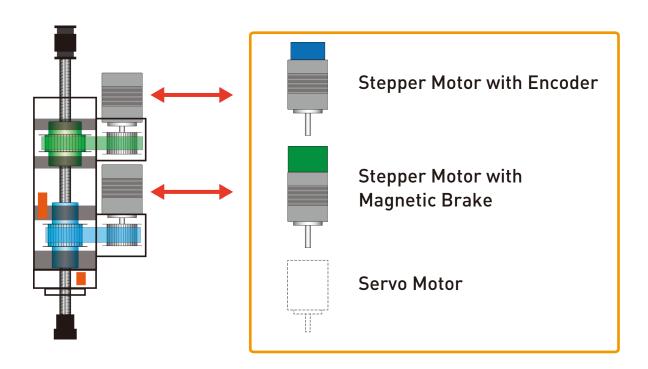

## Advanced Technology of "Miniature" 洗練されたミニチュアの技術

Question:

Does any Motor can be integrated with KSS Belt-Drive type V-Z- $\theta$  Actuator?

Yes, it can be fitted with Stepper Motor with Encoder, or Stepper Motor with Magnetic Brake. Fitting of Servo Motor should be careful because it may occur hunting depending on the loading. Please inquire to KSS if you would like to fit with Servo Motor.

| Motor Selection  Model | 2-phase<br>Stepper Motor | 5-phase<br>Stepper Motor | Stepper Motor<br>with Encoder | Stepper Motor<br>with Magnetic Brake | Servo Motor             |
|------------------------|--------------------------|--------------------------|-------------------------------|--------------------------------------|-------------------------|
| BD04                   | □20                      | ○<br>(□20)               | ○<br>(□20)                    | ×*                                   | ×**                     |
| BD06                   | □28                      | ○<br>(□28)               | ○<br>(□28)                    | ○<br>(□28)                           | △<br>(□25)              |
| BD08                   | □28                      | ○<br>(□28)               | ○<br>(□28)                    | (□28、□35)                            | (□25 <b>、</b> □35)      |
| Remarks                | Catalog Standard         |                          |                               |                                      | Be careful with hunting |

<sup>\*</sup> Because there is no 20 size Stepper Motor with Magnetic Brake available in the market at this moment.

Variety of choices for Belt Drive type Actuator!

<sup>\*\* 15</sup> size Servo Motor is best suit with this model, however we do not recommend to do. It is difficult to manufacture, because 15 size Servo Motor is too long so that Actuator Shaft becomes long accordingly.